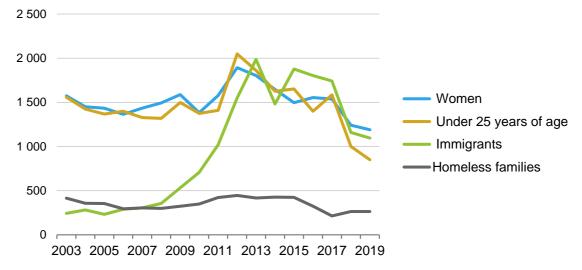

Figure 2. Homelessness by group in 2003-2019.

Figure 3. Long-term homelessness in Finland 2008–2019.

#### 1.3 The proportion of homeless women is increasing

There were 1,190 homeless women, which is 50 fewer than in 2018. Although the number of homeless women has decreased in recent years, the proportion of homeless women has increased from 17% in the 2000s to over 26% in 2019.

1,100 homeless people came from an immigrant background. That is 60 people less than the previous year. About a quarter of homeless living alone and homeless families were from an immigrant background. In reality, the figures are likely to be somewhat higher, since not all municipalities distinguish homeless people from an immigrant background from other homeless people.

For the first time, the numbers of young people under 25 years of age and the long-term homeless fell to less than 1,000. In 2010, there were still over 3,000 long-term homeless people (Figure 3). There were 264 homeless families and couples.