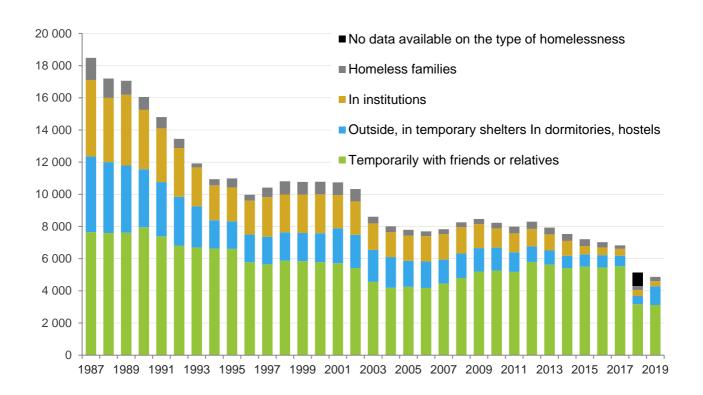

#### 17.2.2020

Figure 1. Homelessness in Finland 1987-2019.

# 1 HOMELESSNESS IN FINLAND CONTINUES TO DECREASE

At the end of 2019, there were 4,600 homeless living alone in Finland, which is 280 less than in 2018. Homelessness decreased for the seventh consecutive year (Table 1 and Figure 2).

For the first time, the numbers of young people under 25 years of age and the long-term homeless fell to less than 1,000. In 2010, there were still over 3,000 long-term homeless people (Figure 3). There were 264 homeless families and couples.

#### 1.2 Types of homelessness by group

Two-thirds (3,120 people) of the homeless living alone were temporarily staying with friends or relatives. Approximately 19% of the long-term homeless are in this group.

740 homeless lived outside, in stairwells and temporary shelters. There were 430 homeless people living in dormitories and hostels. A total of 310 homeless people stayed in institutional units. On average, one in four people in these groups is classified as long-term homeless (Table 2).

Table 2. Types of homelessness by group in 2019.

| Types of homelessness by group                      | Living alone | Share of homeless | Long-term<br>homeless | Share of homeless* |
|-----------------------------------------------------|--------------|-------------------|-----------------------|--------------------|
| Temporarily with friends or relatives               | 3,120        | 68 %              | 584                   | 19 %               |
| Outside, in stairwells, in temporary shelters, etc. | 739          | 16 %              | 177                   | 24 %               |
| In dormitories or hostels                           | 429          | 9 %               | 120                   | 28 %               |
| Institutional units                                 | 312          | 7 %               | 80                    | 26 %               |
| Total                                               | 4,600        | 100 %             | 961                   | 21 %               |
| Homeless women                                      | 1,190        | 26 %              | 215                   | 18 %               |
| Young people (under 25 years)                       | 850          | 18 %              | 111                   | 13 %               |
| Immigrants                                          | 1,096        | 24 %              | 172                   | 16 %               |