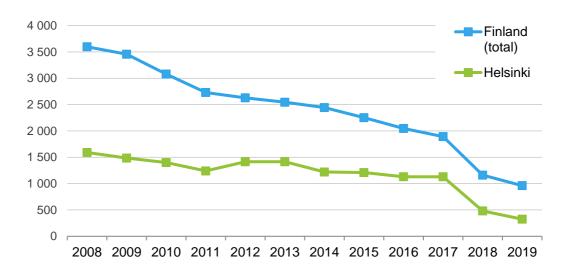

Figure 2. Homelessness by group in 2003-2019.

Figure 3. Long-term homelessness in Finland 2008–2019.

For the first time, the numbers of young people under 25 years of age and the long-term homeless fell to less than 1,000. In 2010, there were still over 3,000 long-term homeless people (Figure 3). There were 264 homeless families and couples.